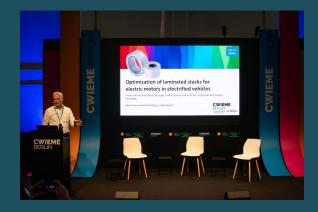

# **Central Stage**

### Most attended session:

Optimization of Laminated Stack for Electric Motors in Electrified Vehicles

### Speaker:

Francis van der Sluis, Senior Engineer Bosch Transmission Technology B.V. Research