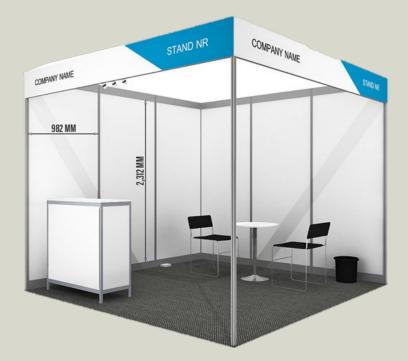

# **Shell Scheme**

## 9-18 sqm includes...

- Grey carpet tiles excluding plastic covering
- White system wall elements in aluminum frame 250 cm high
- White fascia 40cm deep
- White name board per open side in black lettering
- 1 x 120 watt spotlight fitting & bulb per4 square meters
- Stand cleaning on final build day only
- 1 table with a white round top albaredo 70cm high
- 2 chairs with a black fabric seating asti chairs
- 1 white lockable counter bern lockable counter
- 1 waste bin abano
- 1x 3.3 KW mains connection Including 1x 1kw socket