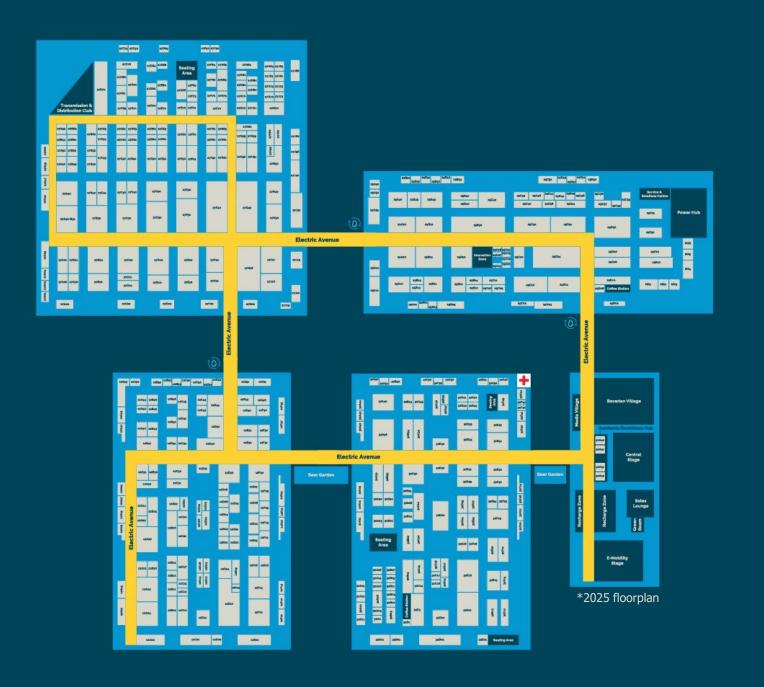

, transformer, electric motor, generator and e-mobility supply chain – it is where sales and future products are made.

It also proudly features Connect @ CWIEME, the industry's lead gen connections programme for components, raw materials & process machinery manufacturers and engineering procurement and R&D buyers.

# CWIEME's Top Product Sectors



Winding Systems & Supplies



Insulation & Shielding Materials



Intermediate Semi-finished Products & Materials



Magnets & Magnetic Materials



Electronic & Electrical Components



IT & Software



Quality, Test & Measurement



Other Machines & Manufacturing Systems



Motor Components & Accessories



Power Supplies



Electromechanical Components



Transformer Components & Accessories

# The new & improved floorplan returns for 2026



# Key Exhibitors

































































# Learn about CWIEME's Audience Audience

# **Top Industries**

Transformer Manufacturing: **26%** Motor Manufacturing: **22.3%** 

Raw & Semi-Finished Materials Supplier: 15.7%

Components Supplier: **15.1%**Agent/Distributor: **12.3%** 

Electrical & Electronic Manufacturing: 9.3%

Research & Development: **7.1%**Process Machinery Supplier: **5.1%**Original Equipment Manufacturing: **5%** 

Other: 2.2%

# **Top Job Functions**

Design Engineering & Product Design

Research & Development

**Production & Manufacturing** 

**Electrical Engineering** 

**Technical Engineering** 

General & Corporate Management

**Mechanical Engineering** 

Procurement, Supply Chain & Logistics

**Industrial Engineering** 

#